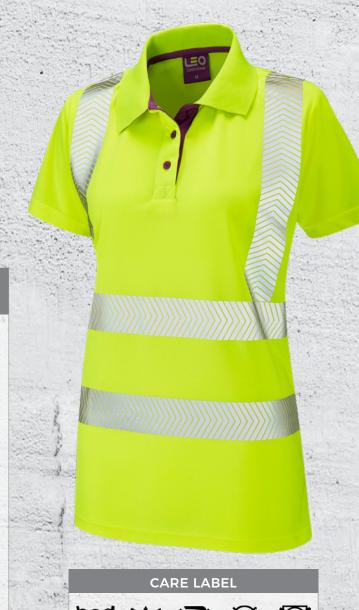

## **PIPPACOTT**

ISO 20471 CLASS 2 COOLVIZ PLUS LADIES POLO SHIRT

## Code: PL03-Y

Specifically designed for the female wearer Lightweight, quick drying polyester Coolviz Plus fabric Unique chevron design segmented reflective tape for improved breathability and allowing garment stretch. Perfect for the warmest weather conditions. Available in sizes XS – 6XL (8 – 26 UK ladies)

## **SPECIFICATION**

FABRIC = 100% Birdseye Polyester 130gsm

COLOUR = Hi-Vis Yellow

TRIM = Fuchsia

LENGTH = 68 - 80cm

SIZES = XS - 6XL (8 - 26 UK Ladies)

FEATURES = Mesh Ventilated Under-arms & Side Seams

Segmented Reflective Tape

= Split Hem Design

 Hi-Vis Yellow Collar with Contrast Fuchsia Reverse, Lining & Neck Tape

3 Button Placket with Contrast Fuchsia Lining & Buttons

& Buttons

NOTES = Also Available in Orange

CERTIFIED TO 25 WASH CYCLES